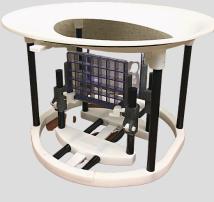

Koning's Breast CT provides 360° acquisition resulting in excellent tissue coverage from nipple to chest wall regardless of breast size and improves the patient's exam experience.

"After seventy years there is finally a revolutionary *true* 3D low dose breast screening exam without painful compression - in just 7 seconds! The Breast CT exam provides complete coverage of the breast which is difficult to achieve with screening mammography."