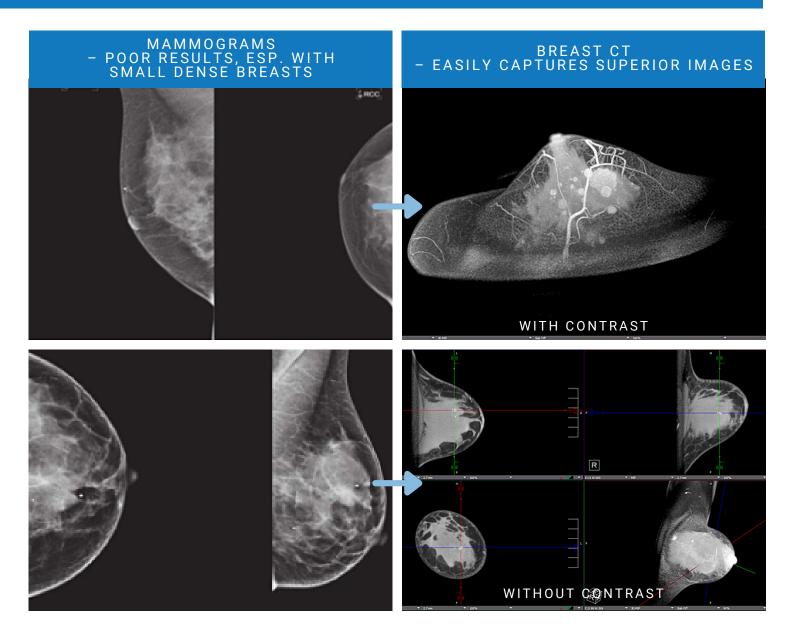

#### THE DIFFERENCE IN IMAGE QUALITY AND PRESENTATION IS REMARKABLE

Breast CT is a more effective and **efficient method** of imaging the augmented breast and does not require double the exposure dose as in compressional mammography