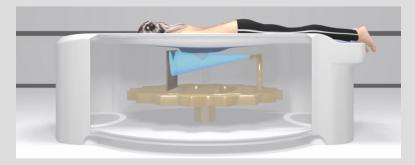

## Koninghealth.com

Koning's 3D diagnostic Breast CT device produces high contrast REAL ISOTROPIC 3D images without painful COMPRESSION at radiation levels similar to diagnostic mammograms in just 7 seconds. Breast CT can also be configured to include 3D guided biopsy and contrast enhanced Breast CT.

Koning's Breast CT provides 360° acquisition resulting in excellent tissue coverage from nipple to chest wall regardless of breast size and improves the patient's exam experience.

"After seventy years there is finally a revolutionary *true* 3D low dose breast screening exam without painful compression - in just 7 seconds! The Breast CT exam provides complete coverage of the breast which is difficult to achieve with screening mammography."