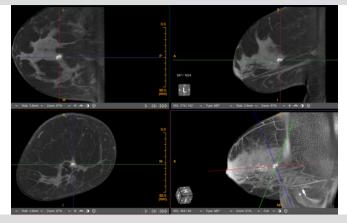

Breast CT introduces MPR to breast imaging which delivers simultaneous co-registration in multiple planes. This advanced image display feature eliminates the need to extrapolate image data from 2-dimensional compressional mammography.

#### THE DIFFERENCE IN IMAGE QUALITY AND PRESENTATION IS REMARKABLE

Breast CT is a more effective and **efficient method** of imaging the augmented breast and does not require double the exposure dose as in compressional mammography